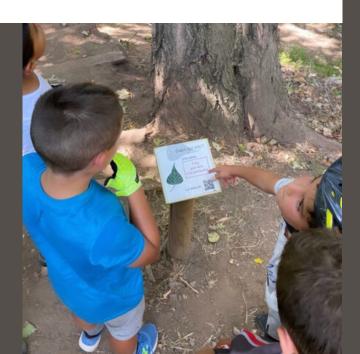

## EXCURSIONS, NATURE & ROAD TRAFFIC

04 TO 08/07/22 11 TO 15/07/22 18 TO 22/07/22 25 TO 29/07/22

CHOOSE THE WEEK
THAT YOU WANT

We enjoy going out in the surroundings of La Garriga.

During the session they will learn tips and regulations related to road traffic and knowledge of the environment.

We also carry out a "treasure hunt" with prizes and surprises. You do not miss the hype.